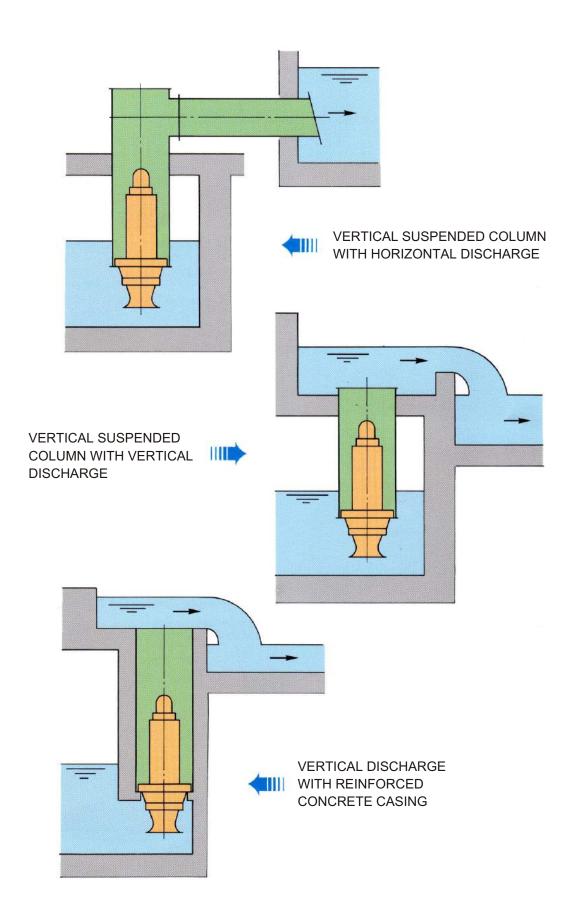

CP3201ED

# SUBMERSIBLE MOTOR PUMP

TYPE: DSZ3



# **DESIGN AND FEATURES**



# WIDE RANGE OF APPLICATIONS

STORM WATER, EFFLUENT, RAW WATER, ETC.

# TYPICAL INSTALLATION









# **EBARA** CORPORATION

#### **Head Office:**

11-1, Haneda Asahi-cho, Ohta-ku,

Tokyo, 144-8510 Japan Phone: Tokyo 3743-6111 Cable: EBARAMAIN TOKYO Int'l Telex: J22988 EBARA TYO

Fax: Tokyo 3745-3356

Please send your enquiries to the above International Division

: Liaison Offices

#### ■ AMERICA

#### **UNITED STATES OF AMERICA**

Ebara America Corporation (Milpitas)
Ebara International Corporation (Sparks)
Airvac, Inc. (Rochester)
Ebara Technologies Incorporated (Sacramento)
Ebara Solar, Inc. (Large, PA)

#### **BRAZIL**

Ebara Indústrias Mecánicas e Comércio Ltda. (Sáo Paulo)

#### **■** EUROPE

#### **UNITED KINGDOM**

Ebara UK Limited (Hounslow)
Ebara Pumps UK Limited (Hounslow)

#### **ITALY**

Italia Branch Office (Vicenza)
 Ebara Pumps Europe S.p.A (Vicenza)

#### SPAIN