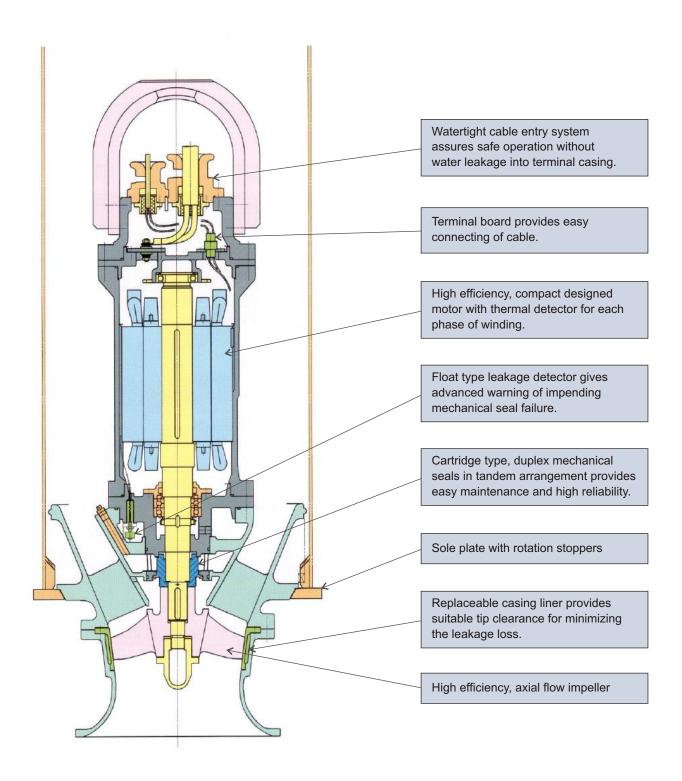

CP3201ED

# SUBMERSIBLE MOTOR PUMP

TYPE: DSZ3



# **DESIGN AND FEATURES**



# WIDE RANGE OF APPLICATIONS

STORM WATER, EFFLUENT, RAW WATER, ETC.

# TYPICAL INSTALLATION









# **EBARA** CORPORATION

#### **Head Office:**

11-1, Haneda Asahi-cho, Ohta-ku,

Tokyo, 144-8510 Japan Phone: Tokyo 3743-6111 Cable: EBARAMAIN TOKYO Int'l Telex: J22988 EBARA TYO

Fax: Tokyo 3745-3356

Please send your enquiries to the above International Division

: Liaison Offices

#### ■ AMERICA

#### **UNITED STATES OF AMERICA**

Ebara America Corporation (Milpitas)
Ebara International Corporation (Sparks)
Airvac, Inc. (Rochester)
Ebara Technologies Incorporated (Sacramento)
Ebara Solar, Inc. (Large, PA)

#### **BRAZIL**

Ebara Indústrias Mecánicas e Comércio Ltda. (Sáo Paulo)

#### **■** EUROPE

#### **UNITED KINGDOM**

Ebara UK Limited (Hounslow)
Ebara Pumps UK Limited (Hounslow)