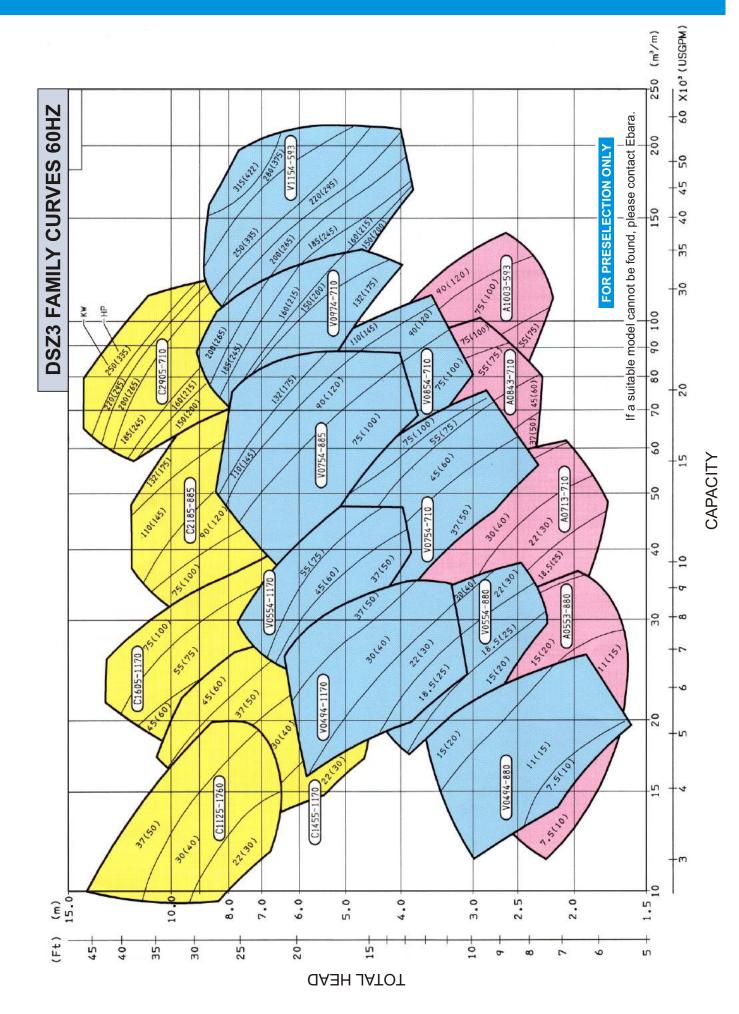

CP3201ED

# SUBMERSIBLE MOTOR PUMP

TYPE: DSZ3



# **DESIGN AND FEATURES**



# WIDE RANGE OF APPLICATIONS

STORM WATER, EFFLUENT, RAW WATER, ETC.

# TYPICAL INSTALLATION









# **EBARA** CORPORATION

#### **Head Office:**

11-1, Haneda Asahi-cho, Ohta-ku,

Tokyo, 144-8510 Japan Phone: Tokyo 3743-6111 Cable: EBARAMAIN TOKYO Int'l Telex: J22988 EBARA TYO

Fax: Tokyo 3745-3356

Please send your enquiries to the above International Division

: Liaison Offices

#### ■ AMERICA

#### **UNITED STATES OF AMERICA**

Ebara America Corporation (Milpitas)
Ebara International Corporation (Sparks)
Airvac, Inc. (Rochester)
Ebara Technologies Incorporated (Sacramento)
Ebara Solar, Inc. (Large, PA)

#### **BRAZIL**

Ebara Indústrias Mecánicas e Comércio Ltda. (Sáo Paulo)

#### **■** EUROPE

#### **UNITED KINGDOM**

Ebara UK Limited (Hounslow)
Ebara Pumps UK Limited (Hounslow)

#### **ITALY**

Italia Branch Office (Vicenza)
 Ebara Pumps Europe S.p.A (Vicenza)

#### SPAIN

Eba